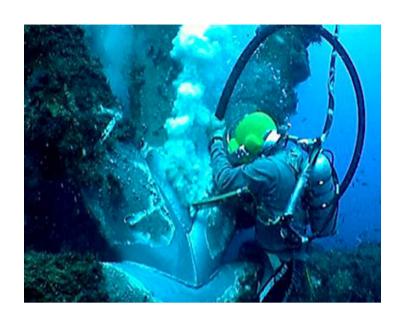

## Rig Ship Class Inspection

According to regulations, your rig construction, safety gears, lifting gears are required to inspect and recertify by Shipping Class regularly by Ship Class Surveyors and authorized 3<sup>rd</sup> parties, we can represent the owner to organize the inspection and required testing to conformance with the Standards and guarantee your rig licensed to operate.

The scope is including Life raft, Lifeboat, Emergency Escape Breathing Device(EEBD), Self-contained Breathing Apparatus (SCBA), Foam Analysis, H2S & HC System, CO2 System, Safety Valves, Communication System, Fire Alarm System, Fire Fighting Equipment's, NDT services, Rope Access support and Underwater diver inspection support, weigh testing etc.