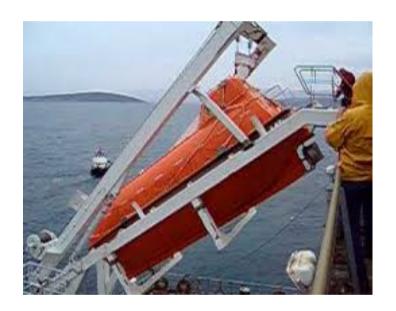

## Rig Ship Class Inspection

According to regulations, your rig construction, safety gears, lifting gears are required to inspect and recertify by Shipping Class regularly by Ship Class Surveyors and authorized 3<sup>rd</sup> parties, we can represent the owner to organize the inspection and required testing to conformance with the Standards and guarantee your rig licensed to operate.

The scope is including Life raft, Lifeboat, Emergency Escape Breathing Device(EEBD), Self-contained Breathing Apparatus (SCBA), Foam Analysis, H2S & HC System, CO2 System, Safety Valves, Communication System, Fire Alarm System, Fire Fighting Equipment's, NDT services, Rope Access support and Underwater diver inspection support, weigh testing etc.