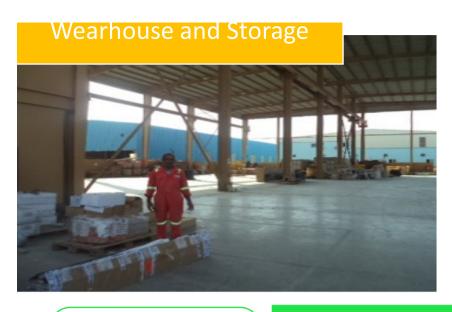

Wearhouse and Open yard Serve as the facility where key product customization activities are executed including the receiving, distribution, packaging, labeling, wrapping, inventory and storage. Also for the accommodation of large and bulky materials such as drilling pipes, butt boom crane, among others.