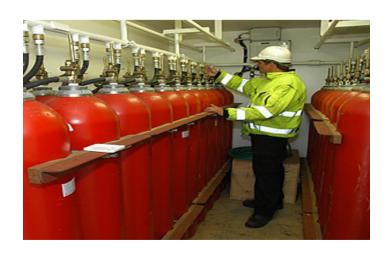

## Rig Ship Class Inspection

According to regulations, your rig construction, safety gears, lifting gears are required to inspect and recertify by Shipping Class regularly by Ship Class Surveyors and authorized 3<sup>rd</sup> parties, we can represent the owner to organize the inspection and required testing to conformance with the Standards and guarantee your rig licensed to operate.

The scope is including Life raft, Lifeboat, Emergency Escape Breathing Device(EEBD), Self-contained Breathing Apparatus (SCBA), Foam Analysis, H2S & HC System, CO2 System, Safety Valves, Communication System, Fire Alarm System, Fire Fighting Equipment's, NDT services, Rope Access support and Underwater diver inspection support, weigh testing etc.